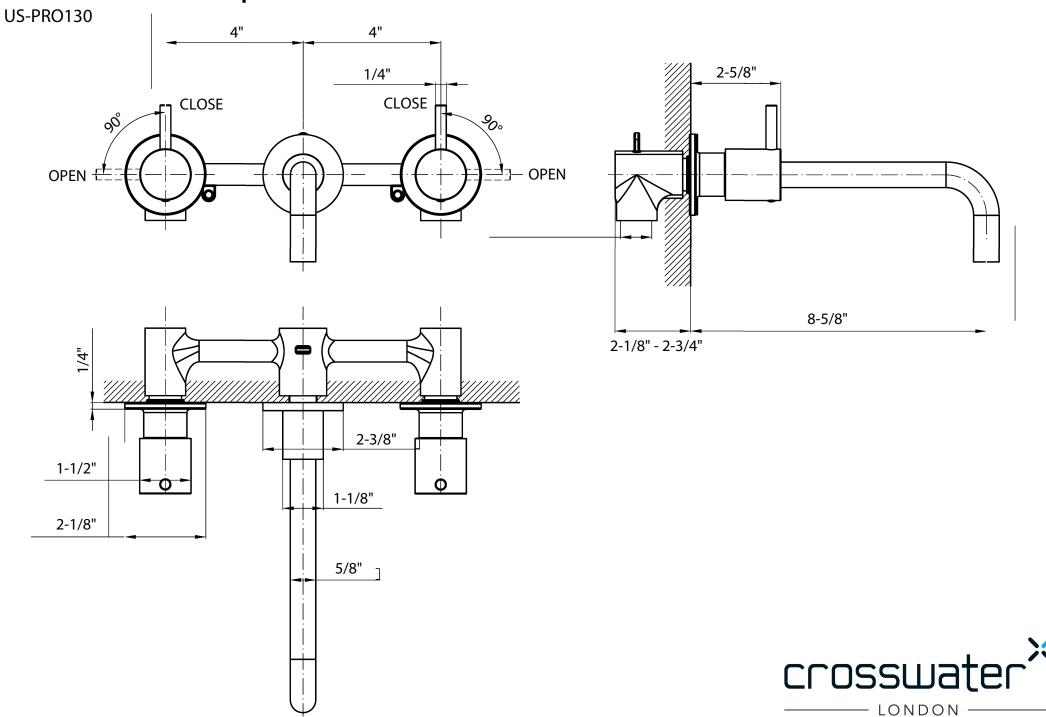

## **SPECIFICATIONS**

| Finish                        | Polished Chrome         |
|-------------------------------|-------------------------|
| Drain type                    | Push (sold separately)  |
| Spoutreach                    | 8-5/8"                  |
| Spoutswivel                   | No                      |
| Handle style                  | Lever                   |
| Handle to spout spread        | 4"                      |
| Installation type             | Wall mount              |
| Flow rate                     | 1.2 GPM                 |
| Weighted average lead content | Complies with .25% WALC |
| Number of faucet holes        | 3                       |
| IAPMO                         | Yes                     |
| CEC                           | Yes                     |
| State of MA                   | Yes                     |