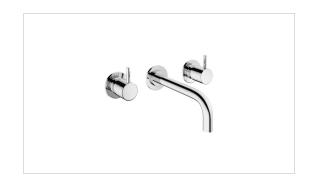

## MPRO WALL-MOUNT WIDESPREAD BASIN FAUCET TRIM

Polished Chrome US-PRO130WNC-2

## **MPRO Wall-mount Widespread Basin Faucet**