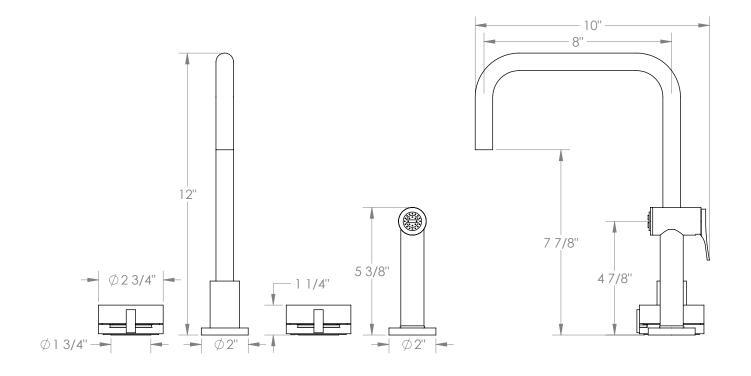

## BROOKLYN, NEW YORK

**21-7.1-E2** Deck Mounted, Two Handle Faucet with Side Spray

Elements

- Side Spray Hose Length: 50" (Final Length May Vary)
- Fits Deck Up To 1-3/4" Thick
- Recommended Mounting Hole: 1-3/8"
- All Lead-Free Brass Construction
- Flow Rate: 1.75 GPM
- 1/4 Turn Ceramic Cartridge
- 360° Rotating Spout
- Professional Installation Required