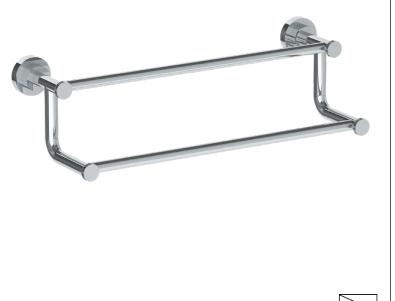

## BROOKLYN, NEW YORK

Sutton 111-0.2 18" Wall Mounted Double Towel Bar

- Maximum Supported Weight When Installed Correctly: 15 lbs
- Not Intended To Be Used As a Grab Bar
- Solid Brass Construction
- Mounting Hardware Included