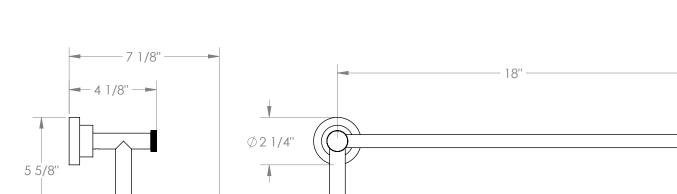

## BROOKLYN, NEW YORK

Sutton 111-0.2 18" Wall Mounted Double Towel Bar

- Maximum Supported Weight When Installed Correctly: 15 lbs
- Not Intended To Be Used As a Grab Bar
- Solid Brass Construction
- Mounting Hardware Included

Ø 5/8"

Professional Installation Required

Available in all finishes shown on the Watermark Designs website

Meets the applicable requirements of ASME A112.18.1-2005/CSA B125.1-05, entitled "Plumbing Supply Fittings". Watermark Designs reserves the right to make revisions without notice to produce specifications. All product dimensions are nominal.