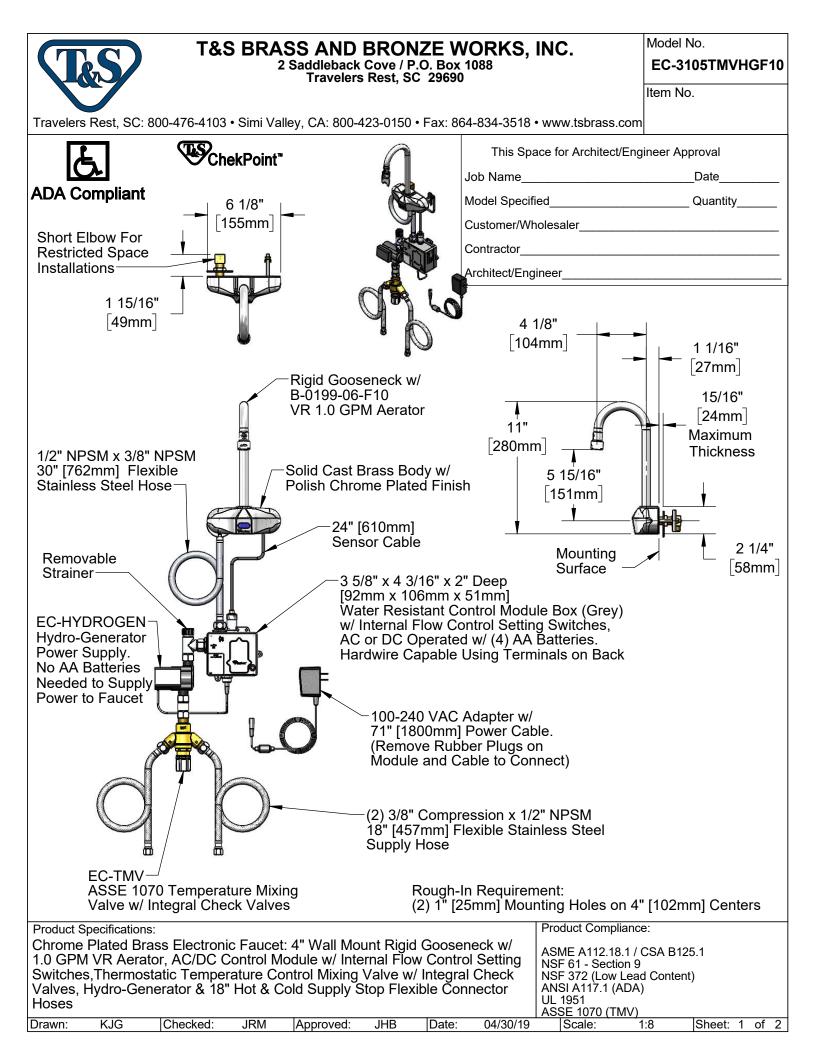

## T&S BRASS AND BRONZE WORKS, INC. 2 Saddleback Cove / P.O. Box 1088 Travelers Rest, SC 29690

Model No.

EC-3105TMVHGF10

Item No.

| Travelers Rest, SC: 800-476-4103 • Simi Valley, CA: 800-423-0150 • Fax: 864-834-3518 • www.tsbrass.com |
|--------------------------------------------------------------------------------------------------------|
|--------------------------------------------------------------------------------------------------------|