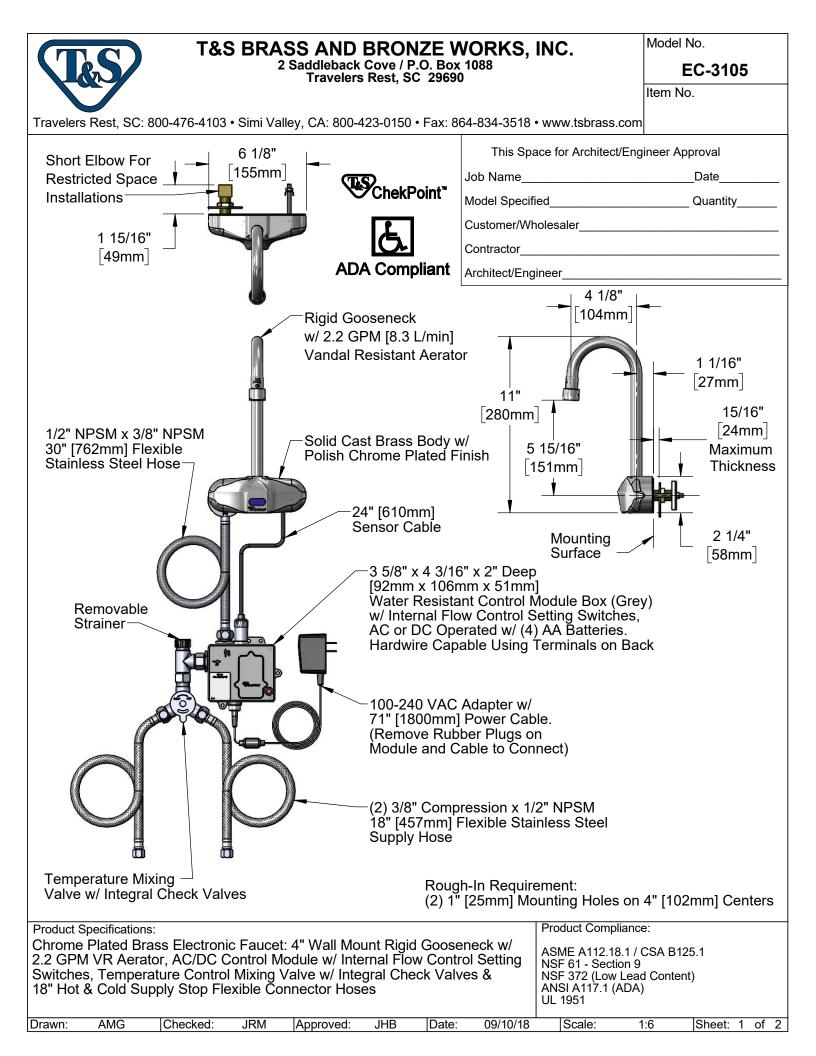

## **T&S BRASS AND BRONZE WORKS, INC.**

Model No.

EC-3105

2 Saddleback Cove / P.O. Box 1088 Travelers Rest, SC 29690

Item No.

Travelers Rest, SC: 800-476-4103 • Simi Valley, CA: 800-423-0150 • Fax: 864-834-3518 • www.tsbrass.com

|                                                                                                                                                                                                                                             | ITEM<br>NO.<br>1<br>2<br>3 | SALES NO.<br>015425-45<br>B-0199-06 | DESCRIPTION<br>Vandal Resistant Key<br>VR 2.2 GPM Aerator w/ Key, 55/64-27                                      |
|---------------------------------------------------------------------------------------------------------------------------------------------------------------------------------------------------------------------------------------------|----------------------------|-------------------------------------|-----------------------------------------------------------------------------------------------------------------|
|                                                                                                                                                                                                                                             | 1<br>2                     |                                     |                                                                                                                 |
|                                                                                                                                                                                                                                             |                            | B-0199-06                           | VR 2 2 GPM Aerator w/ Key 55/64-27                                                                              |
|                                                                                                                                                                                                                                             | 3                          |                                     | Female                                                                                                          |
|                                                                                                                                                                                                                                             | • I                        | 044A                                | 3/8" to Aerator Adapter                                                                                         |
|                                                                                                                                                                                                                                             | 4                          | 006575-45                           | O-Ring                                                                                                          |
|                                                                                                                                                                                                                                             | 5                          | 015345-45                           | Low Profile Elbow, 3/8 NPSM                                                                                     |
|                                                                                                                                                                                                                                             | 6                          | 017195-45                           | Angled Sensor with Cable                                                                                        |
|                                                                                                                                                                                                                                             | 7                          | 016325-45                           | Inlet Hose, Faucet, 1/2" NPSM-F x 3/8"<br>NPSM-F                                                                |
|                                                                                                                                                                                                                                             | 8                          | 016647-45                           |                                                                                                                 |
|                                                                                                                                                                                                                                             | 9                          | 5EF-0002                            | A/C Transformer                                                                                                 |
|                                                                                                                                                                                                                                             | 10                         | 5EF-0005                            | Supply Hose, 9/16-24 Female x 1/2"<br>NPSM                                                                      |
|                                                                                                                                                                                                                                             | 11                         | 5EF-0006                            | Mechanical Mixing Valve                                                                                         |
|                                                                                                                                                                                                                                             | 12                         | EC-FILTER                           | Replacement Filter                                                                                              |
| 12<br>12<br>12<br>10<br>10<br>10<br>10<br>10<br>10<br>10<br>10<br>10<br>10                                                                                                                                                                  |                            |                                     |                                                                                                                 |
| <ul> <li>*Available Water Flow Control Selections:</li> <li>Auto Time Out: 15 sec, 30 sec, 45 sec, 60 sec, 3 m</li> <li>Shut Off Delay: 1 sec, 10 sec, 15 sec, 30 sec</li> <li>Auto Flush (30 Seconds After Every 12 Inactive Ho</li> </ul> | -                          | min A                               | emove (4) Screws and Back Cover to ccess Switches.                                                              |
| Product Specifications:                                                                                                                                                                                                                     |                            |                                     | Product Compliance:                                                                                             |
| Chrome Plated Brass Electronic Faucet: 4" Wall Mount I<br>2.2 GPM VR Aerator, AC/DC Control Module w/ Internal<br>Switches, Temperature Control Mixing Valve w/ Integral<br>18" Hot & Cold Supply Stop Flexible Connector Hoses             | l Flow (                   | Control Setting                     | ASME A112.18.1 / CSA B125.1<br>NSF 61 - Section 9<br>NSF 372 (Low Lead Content)<br>ANSI A117.1 (ADA)<br>UL 1951 |
|                                                                                                                                                                                                                                             |                            |                                     |                                                                                                                 |