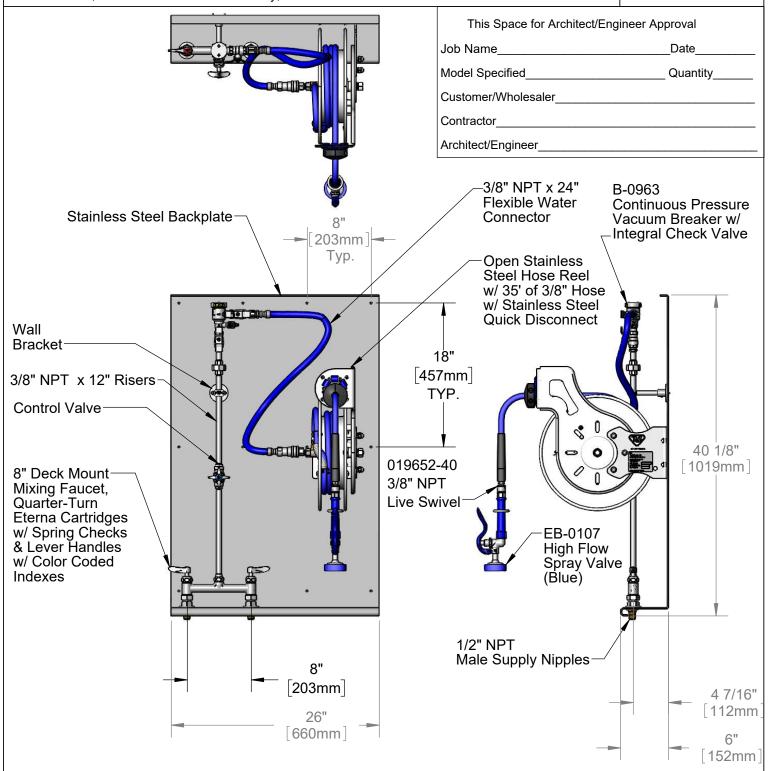

**Product Specifications:** 

Open Stainless Steel Hose Reel w/ 35' of 3/8" Hose on Stainless Steel Backplate, High Flow Spray Valve (Blue) w/ Swivel, Vacuum Breaker, 3/8" NPT Flexible Water Connector, 8" Deck Mount Mixing Faucet & Control Valve

Product Compliance:

NSF 61 Exempt (Non-Potable) 2019 DOE PRSV Non-Compliant ASSE 1056 (VB)

Drawn: MRC Checked: JRM Approved: JHB Date: 08/15/19 Scale: 1:12 Sheet: 1 of 2