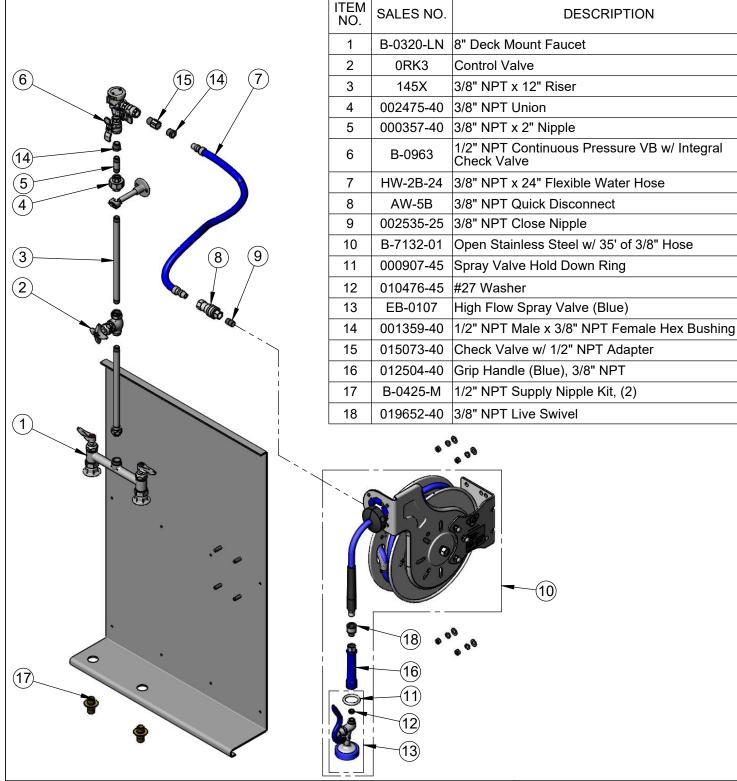

**Product Specifications:** 

Open Stainless Steel Hose Reel w/ 35' of 3/8" Hose on Stainless Steel Backplate, High Flow Spray Valve (Blue) w/ Swivel, Vacuum Breaker, 3/8" NPT Flexible Water Connector, 8" Deck Mount Mixing Faucet & Control Valve

Product Compliance:

NSF 61 Exempt (Non-Potable) 2019 DOE PRSV Non-Compliant ASSE 1056 (VB)

Drawn: MRC | Checked: JRM | Approved: JHB | Date: 08/15/19 | Scale: NTS | Sheet: 2 of 2