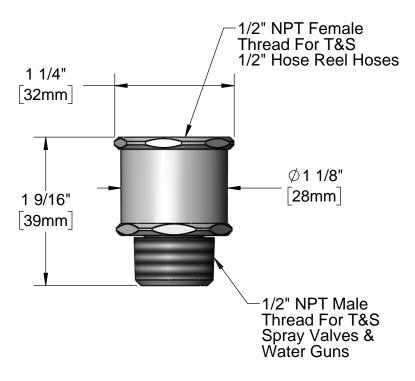

Product Specifications: Hex Swivel for 1/2" Hose Reel Hose & Spray Valve Product Compliance:

|  | Drawn: | JRM | Checked: | KJG | Approved: | JHB | Date: | 10/09/17 | Scale: | 1:1 | Sheet: 1 of 1 |
|--|--------|-----|----------|-----|-----------|-----|-------|----------|--------|-----|---------------|
|--|--------|-----|----------|-----|-----------|-----|-------|----------|--------|-----|---------------|