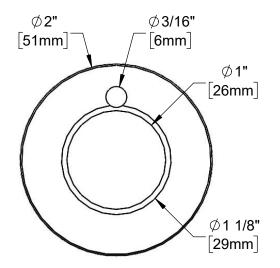

**Chrome Plated Brass Base Ring** 

**Plastic Deck Plate Spacer** 

**Installation with Deck Plate** 

Note: The Plastic Deck Plate Spacer is Required for Secure Installation of B-0712 Series, B-2460 Series and Similar Faucets Installed with 013433-40 or 013434-40 Deck Plates. (See Installation with Deck Plate Detail Above)