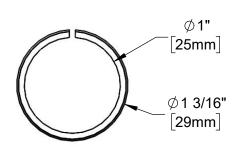

**Chrome Plated Brass Base Ring** 

**Plastic Deck Plate Spacer** 

**Installation with Deck Plate** 

Note: The Plastic Deck Plate Spacer is Required for Secure Installation of B-0712 Series, B-2460 Series and Similar Faucets Installed with 013433-40 or 013434-40 Deck Plates. (See Installation with Deck Plate Detail Above)