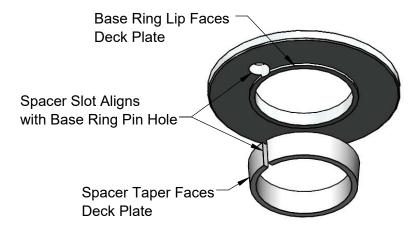

**Chrome Plated Brass Base Ring** 

**Plastic Deck Plate Spacer** 

**Installation with Deck Plate** 

Note: The Plastic Deck Plate Spacer is Required for Secure Installation of B-0712 Series, B-2460 Series and Similar Faucets Installed with 013433-40 or 013434-40 Deck Plates. (See Installation with Deck Plate Detail Above)