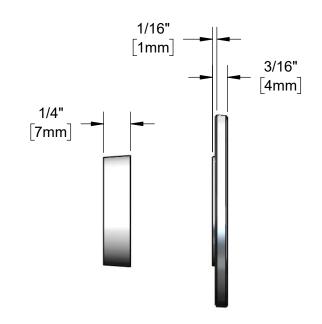

**Chrome Plated Brass Base Ring** 

**Plastic Deck Plate Spacer** 

**Installation with Deck Plate** 

Note: The Plastic Deck Plate Spacer is Required for Secure Installation of B-0712 Series, B-2460 Series and Similar Faucets Installed with 013433-40 or 013434-40 Deck Plates. (See Installation with Deck Plate Detail Above)