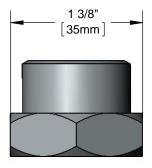

### **Architect/Engineering Specifications:**

Swivel to rigid adapter, polished chrome plated brass body, 1 1/4-18 UN female inlet and 1/2" NPT female outlet. Certified to NSF 61-Section 9 and NSF 372.

# Features & Benefits:

- Swivel to rigid polished chrome plated brass adapter
- 1 1/4-18 UN female inlet fits standard T&S Big-Flo swivel faucets
- 1/2" NPT female outlet
- Washer included
- Material: Polished chrome plated brass body