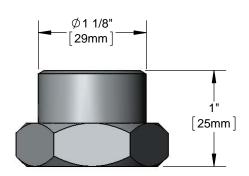

### **Architect/Engineering Specifications:**

Swivel to rigid adapter, polished chrome plated brass body, 1 1/4-18 UN female inlet and 1/2" NPT female outlet. Certified to NSF 61-Section 9 and NSF 372.

# Features & Benefits:

- Swivel to rigid polished chrome plated brass adapter
- 1 1/4-18 UN female inlet fits standard T&S Big-Flo swivel faucets
- 1/2" NPT female outlet
- Washer included
- Material: Polished chrome plated brass body