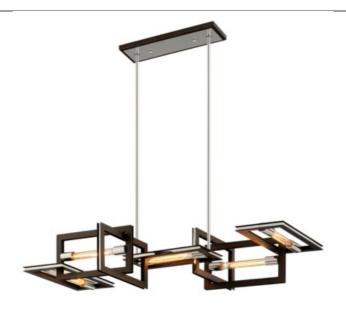

# Enigma

Product ID F6185

Click to Show Price

## **DIMENSIONAL INFORMATION**

Height

11.25"

Length

43.50"

**ADA** Compliant

No

Hanging Type

STEM - ADJUSTABLE -

Canopy/Backplate

5.00"W X 17.00"H

Width

31.00"

Minimum Height

12.25"

Maximum Height

60.00"

Weight

33.00lb.

#### Bulb 1

(5) 75 Watt Max 120 Bulb Included

Yes

Socket Type

E26 Medium Base

| DRI                                                             |  |
|-----------------------------------------------------------------|--|
| Plug In                                                         |  |
| No                                                              |  |
| AVAILABLE FINISHES                                              |  |
| BRONZE WITH POLISHED STAINLESS (BRONZE WITH POLISHED STAINLESS) |  |
| JOB/LOCATION                                                    |  |
| QUANTITY                                                        |  |
| NOTES                                                           |  |
|                                                                 |  |
|                                                                 |  |