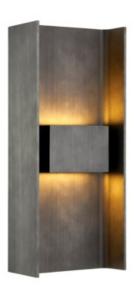

# Scotsman

Product ID R7292

Click to Show Price

## **DIMENSIONAL INFORMATION**

Height

17.50"

**ADA** Compliant

No

Hanging Type

- LED NOT REPLACEABLE

Canopy/Backplate

5.38"W X 10.00"H

Width

7.25"

Extension

4.25"

Top To Center

8.75"

#### Bulb 1

(2) 10 Watt Max 120

Bulb Included

Yes

Socket Type

Led

**UL** Rating

WET