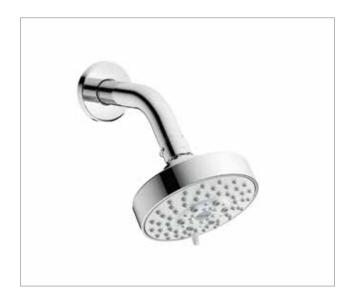

# Modern Showerhead 5 Mode

#### **FEATURES**

- WaterSense® certified high-efficiency 1.75 gpm (6.6 lpm)
- Rubber nozzles to prevent limescale build-up
- G 1/2 thread connection compatible with 1/2 NPT
- Meets 2018 California water efficiency appliance CEC regulations
- Shower arm sold separately

#### PRODUCT SPECIFICATION

Product shall be TOTO Model TBW01013U4#\_\_\_\_. Product shall have a maximum flow rate of 1.75 gpm (6.6 lpm). Product shall have a multiple spray. Product shall have rubber nozzles to prevent limescale buildup. Product shall have G 1/2 thread connection compatible with 1/2 NPT. Product shall meet 2018 California water efficiency appliance CEC regulations. Product shower arm sold separately.