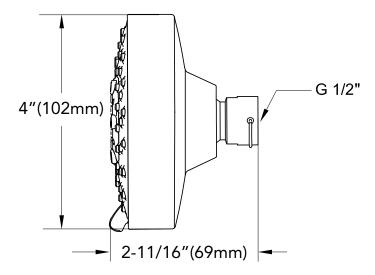

e note the following components are sold separately



TBW01012UV1: Modern Shower Arm

# Modern Showerhead 5 Mode

## **SPECIFICATIONS**

| Material               | ABS & POM                                                        |
|------------------------|------------------------------------------------------------------|
| Maximum<br>Flow Rate   | 1.75 gpm (6.6 lpm)                                               |
| Warranty               | Limited Lifetime for Residential Use One Year for Commercial Use |
| Shipping Weight        | 1.05 lbs                                                         |
| Shipping<br>Dimensions | 7-7/8"L x 5-3/4"W x 5"H                                          |



### **INSTALLATION NOTES**

Compatible with TBW01012UV1 Modern Shower Arm

### **DIMENSIONS**



# TOTO<sub>®</sub>