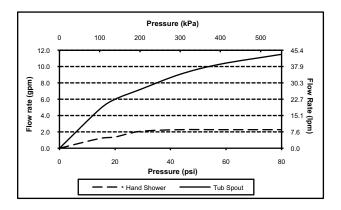

#### **SPECIFICATIONS**

- Warranty
  Lifetime Limited Warranty
  (Residential Use)
  One Vary (Commercial Use)
- Material

One Year (Commercial Use) Bronze

- Shipping Weight 9.9 lbs.
- Shipping Dimensions 21"L x 10"W x 3-1/2"H