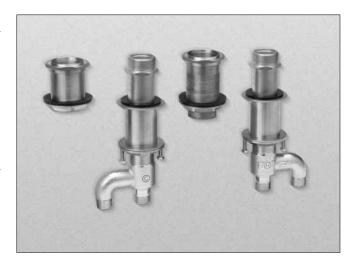

### Deck-Mount Tub Filler with Handshower Valve

#### INSTALLATION NOTES

TRIM REQUIRED:

Deck-Mount tub filler trim with handshower sold separately.

These dimensions and specifications are subject to change without notice