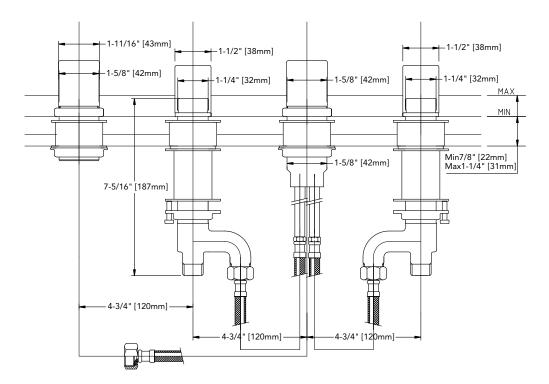

#### INSTALLATION NOTES

TRIM REQUIRED:

Deck-Mount tub filler trim with handshower sold separately.

These dimensions and specifications are subject to change without notice