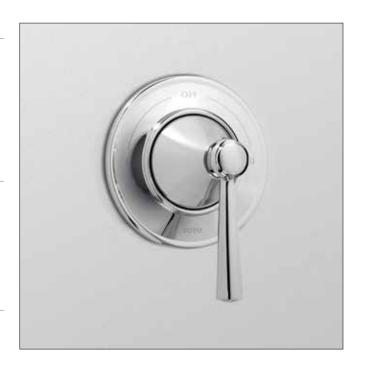

# Silas® Two-Way Diverter Trim with Off

#### **FEATURES**

- Lever handle
- Integrated off position
- For use with the Two-Way Diverter Valve with Off (TSMV)

#### PRODUCT SPECIFICATION

Two-way diverter trim with off shall have a lever handle. Product shall be TOTO Model TS210D#\_\_\_\_ and required valve shall be TSMV, sold separately.