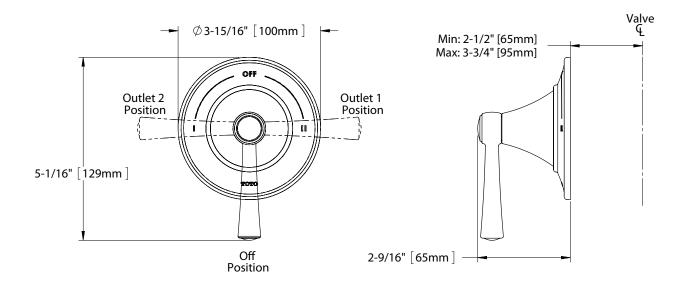

#### **INSTALLATION NOTES**

#### **VALVE REQUIRED:**

Two-way diverter valve with off model TSMV sold separately.