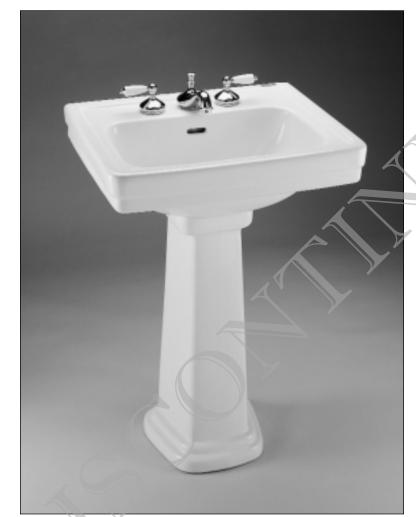

### 🔳 24" x 19"

- Traditional styling with distinctive lines
- Luxury deep bowl for comfortable use
- Promenade Design Suite: Matching toilets, pedestal and self-rimming lavatories
  Rear overflow

Vitreous china pedestal and lavatory combination. Complete with mounting hardware.

■ LPT532 Pedestal lavatory with single hole.

LPT532.4 Pedestal lavatory with 4" faucet centers.

LPT532.8 Pedestal lavatory with 8" faucet centers.

LT532 Lavatory only with single hole.

LT532.4 Lavatory only with 4" faucet centers.

### DESIGN

LPT532.8 - Promenade Pedestal Lavatory

TOTO U.S.A., INC. • 1155 Southern Road, Morrow, GA 30260 Tel. (770) 282-8686 • Fax. (770) 282-8701 • www.totousa.com Printed in U.S.A. © TOTO LTD. 10/01