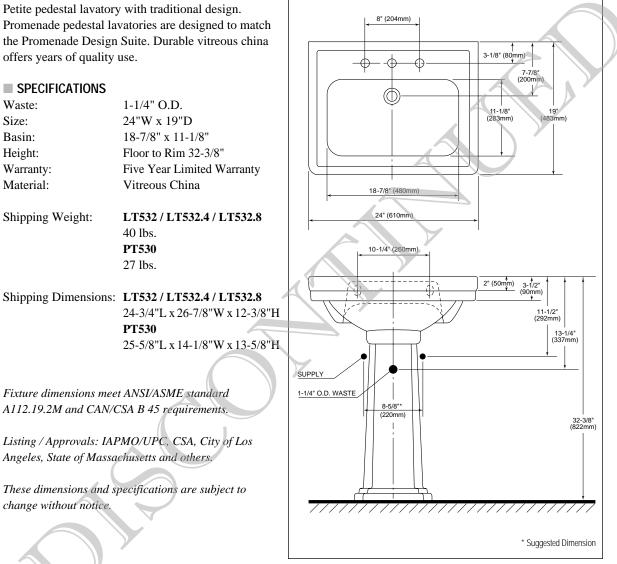

### 🔳 24" x 19"

- Traditional styling with distinctive lines
- Luxury deep bowl for comfortable use
- Promenade Design Suite: Matching toilets, pedestal and self-rimming lavatories
  Rear overflow

Vitreous china pedestal and lavatory combination. Complete with mounting hardware.

■ LPT532 Pedestal lavatory with single hole.

LPT532.4 Pedestal lavatory with 4" faucet centers.

LPT532.8 Pedestal lavatory with 8" faucet centers.

LT532 Lavatory only with single hole.

LT532.4 Lavatory only with 4" faucet centers.

LT532.8 Lavatory only with 8" faucet centers.

#### 🗆 PT530

Pedestal only, with mounting assembly. Includes pedestal support brackets.

Colors: Standard #01 Cotton Optional See price book for additional colors