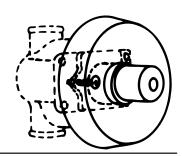

# Dimensions Showeroff Shower Valve, 4-428 1/16" (2 mm) to outlet 1/2" (13 mm adjustable) 4-1/4" (108 mm) 3-1/8" (25mm) (1) Illustrated with 1/2" (13 mm) wall (2) Dimensions subject to change without notice