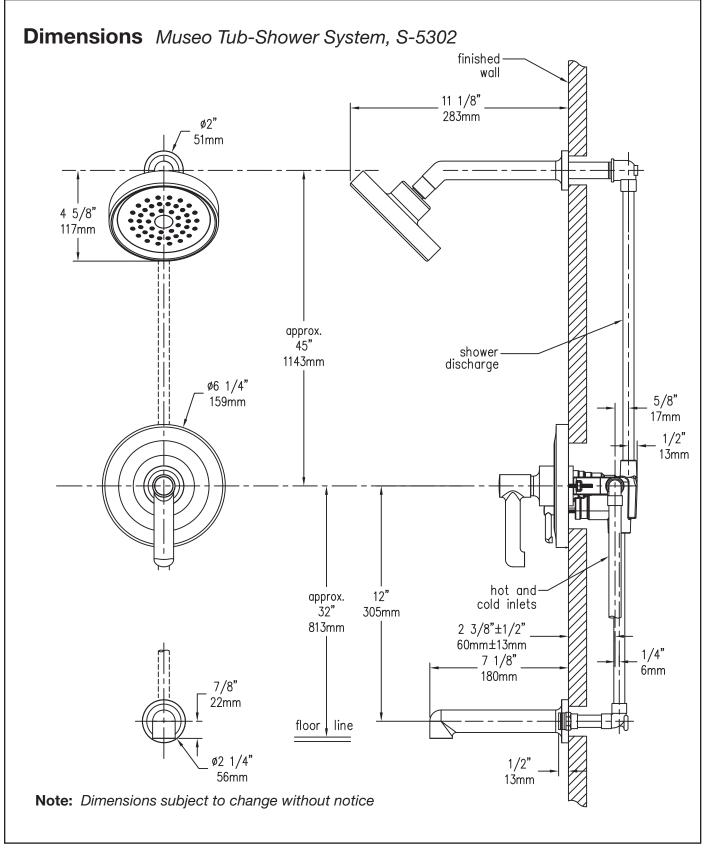

### **Model Numbers**

S-5302 Tub-Shower System with Symmons Temptrol<sup>®</sup> pressure-balancing mixing valve p/n S-4002-BODY