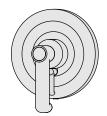

# Feature Highlights

- Symmons Tub and Shower System with lever handles.
- Symmons Temptrol<sup>®</sup> pressure-balancing mixing valve with adjustable stop screw to limit handle turn
- Secondary integral diverter/volume control handle
- Showerhead, single mode #532SH
- Showerhead arm and flange
- Standard flow rate is 2.5 gpm (9.5 L/min)
  Optional lower flow rate restrictor available
- Tub spout, #532TS
- Polished chrome finish