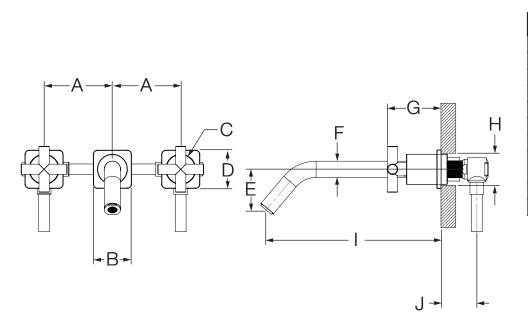

## **Dimensions**

| Measurements |                              |
|--------------|------------------------------|
| Α            | 4", 102 mm                   |
| В            | 2-1/4", 57 mm                |
| С            | Ø 1-3/4", 44 mm              |
| D            | 2-11/16", 68 mm              |
| Е            | 2-3/8", 60 mm                |
| F            | Ø 15/16", 24 mm              |
| G            | 3-1/8", 79 mm                |
| н            | (3x) Hole Size               |
|              | Ø 1-7/8", 48 mm              |
| Ι            | 10-1/4", 260 mm              |
| J            | 2-1/8" ± 3/8", 54 mm ± 10 mm |

Note: Dimensions subject to change without notice.