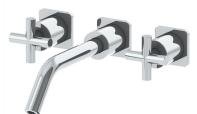

## SYMMONS® DS Creations

SWM-0735-TCR-1.5-TRM (CDSWM0735-TCR-1.5-TRM) Two Handle Wall Mounted Lavatory Faucet Specification Submittal

| Model Numbers                                                     | Specification                                                                                                                                                                                                                                         |
|-------------------------------------------------------------------|-------------------------------------------------------------------------------------------------------------------------------------------------------------------------------------------------------------------------------------------------------|
| SWM-0735-TCR-1.5-TRM<br>Two Handle Wall-Mounted Lavatory Faucet   | Two Handle Wall Mounted Lavatory Faucet featuring<br>8" mount shall include quarter turn ceramic cartridges,                                                                                                                                          |
| S-2747-BODY<br>Two Handle Wall-Mounted Lavatory Faucet Valve Body | 1/2" rigid copper connections and 1.5 gpm (5.7 L/min) aerator. Faucet shall be made from metal construction, plated in standard polished chrome finish.                                                                                               |
| Modifications                                                     |                                                                                                                                                                                                                                                       |
| □ -1.0 cc 1.0 gpm (3.8 L/min) flow restrictor                     | Warranty                                                                                                                                                                                                                                              |
| Note: Append appropriate -suffix to model number.                 | <ul> <li>Limited Lifetime - to the original end purchaser in consumer/residential installations.</li> <li>5 Years - for industrial/commercial installations.</li> <li>Refer to www.symmons.com/warranty for complete warranty information.</li> </ul> |