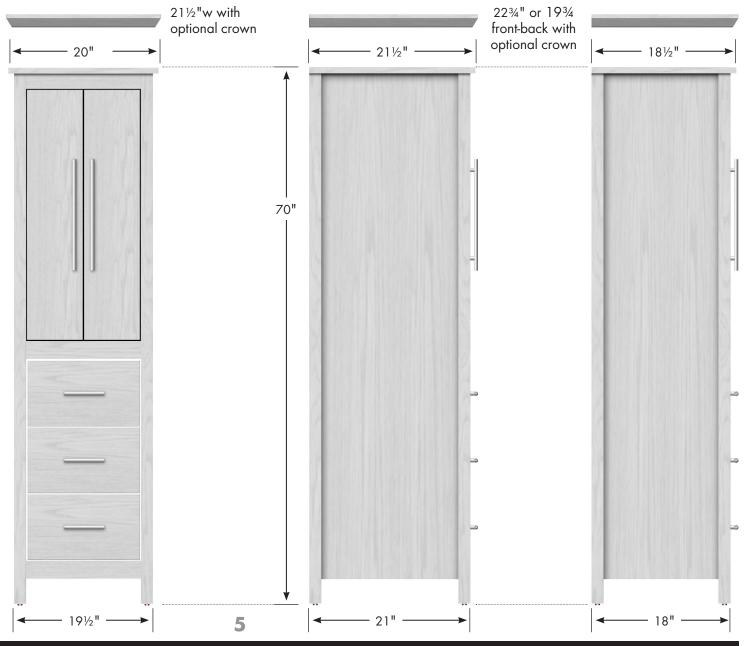

## STRASSER Woodenworks

Belltown Linen 191/2"w, 70"h

## 19½" Belltown Linen

19½" wide 70" tall 21" or 18" front-to-back optional crown shown