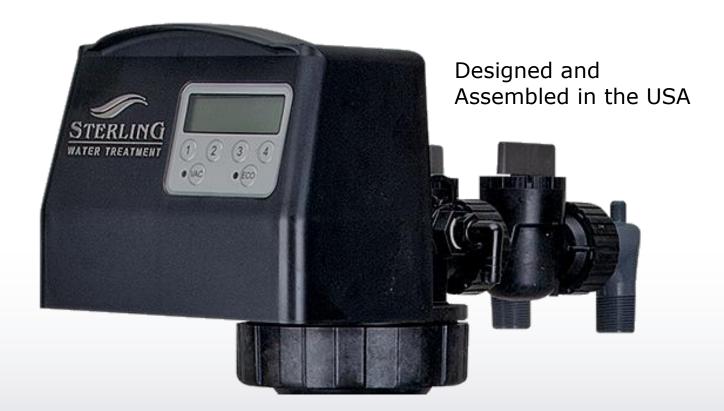

### Freedom Valve





## **Anything But Ordinary! 5 Patents Pending**



# COMPLETE DISASSEMBLY NO Tools!



THE ONLY
CONTROL VALVE
IN HISTORY
WITH AUDIO

It Talks!



THE FIRST EVER
INJECTOR CLEANER\*

Less Service!





LASER SALT ALARM WARNS
YOU BEFORE YOU'RE OUT\*
It Reminds!



PATENT PENDING CONACLE VALVE BODY

Quick Repair



#### OTHER FABULOUS FEATURES



QUICK RELEASE
HEAD REMOVAL
FOR EASIER REPAIRS



LARGE DISTRIBUTOR TUBE FOR LESS PRESSURE LOSS AND HIGHER FLOW RATES



HIGH FLOW
BYPASS
& "L" BRACKETS
"L" BRACKET FOR CLOSE
TO WALL INSTALL

STERLING RNE

ECO MODE
USES LESS SALT THROUGH
PROPORTIONAL BRINING





VACATION MODE
TURNS OFF AUTOMATICALLY
WHEN WATER IS USED





#### **Freedom Valve**





| Model<br>Number | Grain<br>Capacity |        | Type<br>of           | Service Flow<br>Rate |