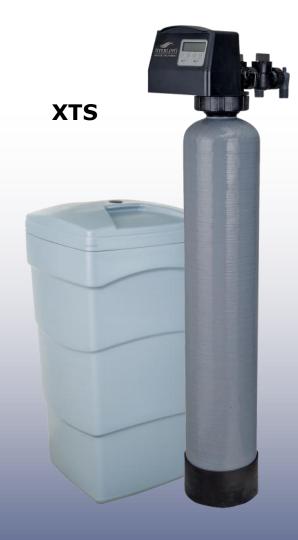

#### **Freedom Valve**

| Model<br>Number | Grain<br>Capacity |        | Type<br>of           | Service Flow<br>Rate |         | Resin  | Tank<br>Size |            | Salt     | Pipe Size                       |
|-----------------|-------------------|--------|----------------------|----------------------|---------|--------|--------------|------------|----------|---------------------------------|
|                 | Max.              | Std.   | Regeneration         | Peak                 | Service | Volume | Softener     | Brine Tank | Storage  |                                 |
| XTS24           | 22,500            | 18,000 | Meter                | 16                   | 6       | 0.75   | 8 X 44       | 18 X 33    | 300 lbs. | 3/4"<br>or<br>1"<br>(-1 suffix) |
| XTS30           | 30,000            | 24,000 |                      | 18                   | 8       | 1.00   | 9 x 48       | 18 X 33    | 300 lbs  |                                 |
| XTS45           | 45,000            | 36,000 |                      | 18                   | 12      | 1.50   | 10 x 54      | 18 X 33    | 300 lbs  |                                 |
| XTS60           | 60,000            | 48,000 |                      | 21                   | 16      | 2.00   | 12 x 48      | 18 X 33    | 300 lbs  |                                 |
| XTS75           | 75,000            | 60,000 |                      | 21                   | 18      | 2.50   | 13 x 54      | 18 X 33    | 300 lbs  |                                 |
| XTCS24          | 22,500            | 18,000 | Meter-Space<br>Saver | 20                   | 6       | 0.75   | 10 x 35      | 12x12x34   | 125 lbs  |                                 |
| XTCS30          | 30,000            | 24,000 |                      | 21                   | 8       | 1.00   | 10 x 35      | 12x12x34   | 125 lbs  |                                 |