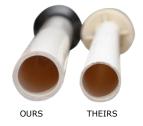

#### OTHER FABULOUS FEATURES

QUICK RELEASE
HEAD REMOVAL
FOR EASIER REPAIRS

LARGE DISTRIBUTOR TUBE FOR LESS PRESSURE LOSS AND HIGHER FLOW RATES

HIGH FLOW
BYPASS
& "L" BRACKETS
"L" BRACKET FOR CLOSE
TO WALL INSTALL