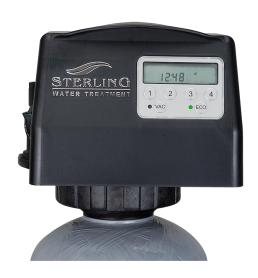

STERLING RNE

ECO MODE
USES LESS SALT THROUGH
PROPORTIONAL BRINING

VACATION MODE
TURNS OFF AUTOMATICALLY
WHEN WATER IS USED