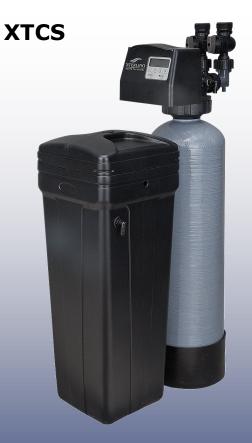

#### **Freedom Valve**

| Model<br>Number | Grain<br>Capacity |        | Type<br>of           | Service Flow<br>Rate |         | Resin  | Tank<br>Size |            | Salt     | Pipe Size                       |
|-----------------|-------------------|--------|----------------------|----------------------|---------|--------|--------------|------------|----------|---------------------------------|
|                 | Max.              | Std.   | Regeneration         | Peak                 | Service | Volume | Softener     | Brine Tank | Storage  |                                 |
| XTS24           | 22,500            | 18,000 | Meter                | 16                   | 6       | 0.75   | 8 X 44       | 18 X 33    | 300 lbs. | 3/4"<br>or<br>1"<br>(-1 suffix) |
| XTS30           | 30,000            | 24,000 |                      | 18                   | 8       | 1.00   | 9 x 48       | 18 X 33    | 300 lbs  |                                 |
| XTS45           | 45,000            | 36,000 |                      | 18                   | 12      | 1.50   | 10 x 54      | 18 X 33    | 300 lbs  |                                 |
| XTS60           | 60,000            | 48,000 |                      | 21                   | 16      | 2.00   | 12 x 48      | 18 X 33    | 300 lbs  |                                 |
| XTS75           | 75,000            | 60,000 |                      | 21                   | 18      | 2.50   | 13 x 54      | 18 X 33    | 300 lbs  |                                 |
| XTCS24          | 22,500            | 18,000 | Meter-Space<br>Saver | 20                   | 6       | 0.75   | 10 x 35      | 12x12x34   | 125 lbs  |                                 |
| XTCS30          | 30,000            | 24,000 |                      | 21                   | 8       | 1.00   | 10 x 35      | 12x12x34   | 125 lbs  |                                 |

#### **Space Saver**