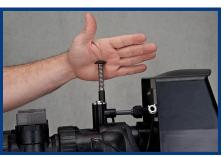

#### OTHER FABULOUS FEATURES

QUICK RELEASE
HEAD REMOVAL
FOR EASIER REPAIRS

LARGE DISTRIBUTOR TUBE FOR LESS PRESSURE LOSS AND HIGHER FLOW RATES

HIGH FLOW
BYPASS
& "L" BRACKETS
"L" BRACKET FOR CLOSE
TO WALL INSTALL