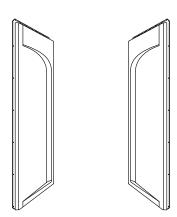

# Ensemble™ 32" Shower End Wall Set 72185900

No image available. This product is a component and not intended to be a standalone installation.