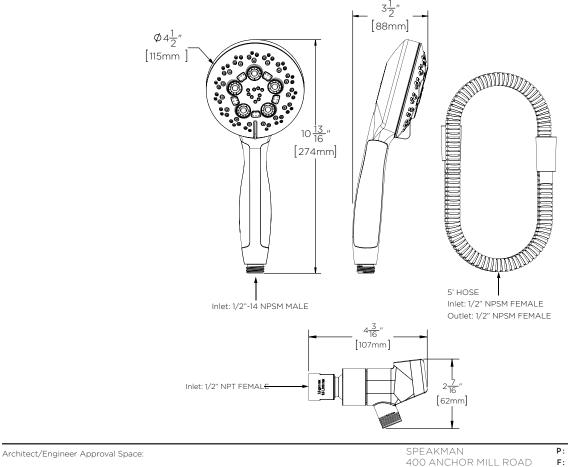

# SPEAKMAN<sup>®</sup> VS-1240

## Rio™ Hand Shower Head

### FEATURES:

- 147 spray outlets
- 5-function hand shower, includes integral pause position
- Features no-slip handle
- Clean, matte spray face
- Includes 5-foot metal hose with metal couplings
- Coordinating shower bracket with rubber-lined holder
- Includes integral dual checks for code compliance
- 2.5 gpm (9.5 L/min) flow rate