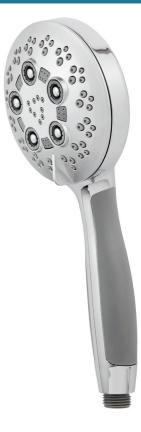

# SPEAKMAN<sup>®</sup> VS-1240

## Rio™ Hand Shower Head

### FEATURES:

- 147 spray outlets
- 5-function hand shower, includes integral pause position
- Features no-slip handle
- Clean, matte spray face
- Includes 5-foot metal hose with metal couplings
- Coordinating shower bracket with rubber-lined holder
- Includes integral dual checks for code compliance
- 2.5 gpm (9.5 L/min) flow rate