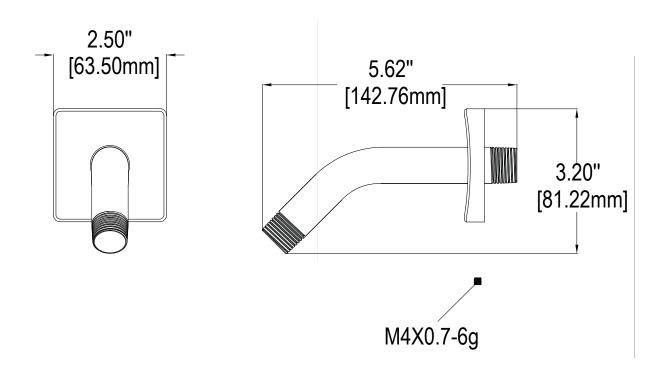

## DIMENSIONS: NOTE: 1. All dimensions are in inches (millimeters) unless otherwise specified and are subject to change without notice.

| Architect/Engineer | Approval | Space: |
|--------------------|----------|--------|
|--------------------|----------|--------|