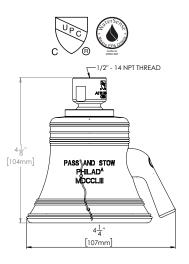

### MODELS:

- S-1776: 2.5 GPM (9.5 L/min) flow rate
- S-1776-E175: 1.75 GPM (6.6 L/min) flow rate

#### FEATURES:

- 6 plungers, 48 sprays, 3 spray patterns
- Patented Anystream® plungers resist scale build-up
- Spray adjusting handle
- Solid brass construction
- 1/2" -14 NPTF female inlet
- Corrosion resistant finishes

#### **STANDARDS:**

- ASME A112.18.1/CSA B125.1 certified
- CEC (CA Energy Commission) certified, 1.75 GPM only
- WaterSense certified 1.75 GPM only