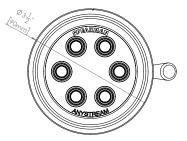

#### FEATURES:

- 6 plungers, 48 sprays, 3 spray patterns
- Patented Anystream® plungers resist scale build-up
- Spray adjusting handle
- Solid brass construction
- 1/2" -14 NPTF female inlet
- Corrosion resistant finishes