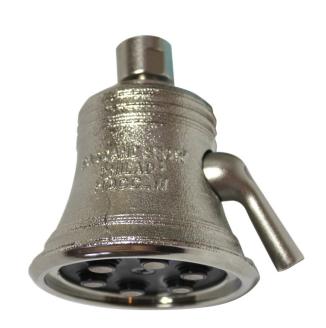

## Liberty Bell 6-Jet Fixed Showerhead

#### FEATURES:

- 6 plungers, 48 sprays, 3 spray patterns
- Patented Anystream® plungers resist scale build-up
- Spray adjusting handle
- Solid brass construction
- 1/2" -14 NPTF female inlet
- Corrosion resistant finishes