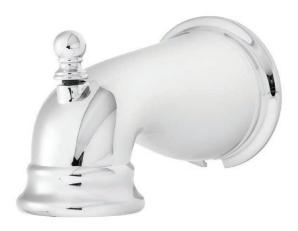

# SPEAKMAN<sup>®</sup> S-1560

### Alexandria Diverter Tub Spout

## FEATURES:

- Diverter style
- 1/2 in. copper slip-fit connection
- Metal construction