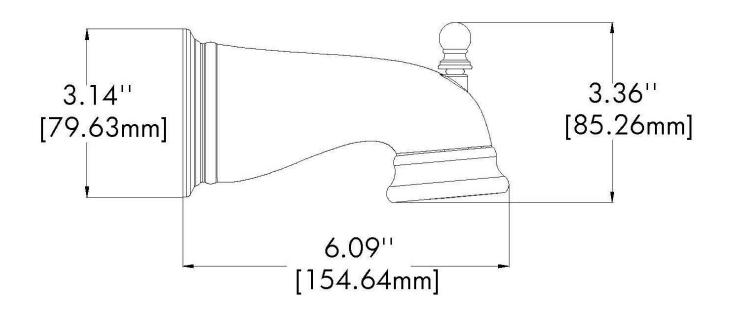

## DIMENSIONS: NOTE: 1. All dimensions are in inches (millimeters) unless otherwise specified and are subject to change without notice.

| Architect/Engineer | Approval | Space: |
|--------------------|----------|--------|
|--------------------|----------|--------|