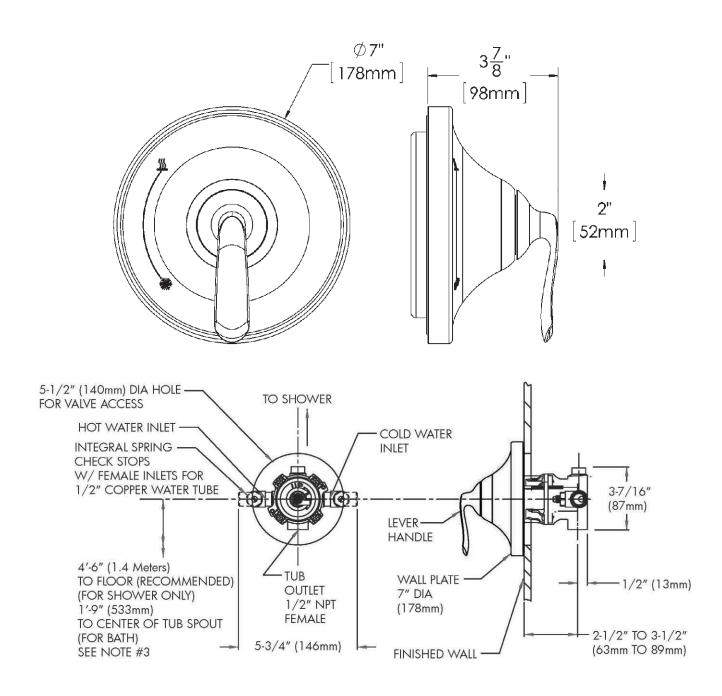

## **SPEAKMAN**<sup>®</sup>

DIMENSIONS: NOTE: 1. All dimensions are in inches (millimeters) unless otherwise specified and are subject to change without notice. 2. Unless otherwise specified, all inlets and outlets are 1/2" female copper sweat. 3. For ADA mounting locations, consult ADAAG, ANSI A117.1, or static regulations. Contractor pack valves & trim kits available.