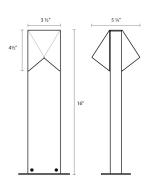

### **Dimensions**

| Height:                       | 16"   |
|-------------------------------|-------|
| Width:                        | 3.5"  |
| Length:                       | 5.25" |
| Size:                         | 16"   |
| Canopy/Backplate/Base Width:  | 5.5   |
| Canopy/Backplate/Base Depth:  | 3.25  |
| Canopy/Backplate/Base Height: | 0.25  |
|                               |       |