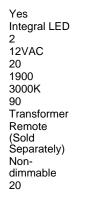

## **Electrical Specs**

Dimming Type:

Bulb Max Wattage:

#### **General Listings**

Features: Certification: Color/Finish: Wet Rated Textured

Dark Sky Friendly:

C-ETL-US Gray (.74) Y

7" X 21" X 10"

6 LBS 4

Diecast

Aluminum