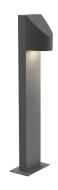

# Shear LED Bollard Spec Sheet

SKU: 7312.74-WL Learn more at: https://sonnemanlight.com/shear-led-bollard

Description: Solid die-cast forms in subtle sensuous shapes punctuate LED illumination with precision, in perfect architectural harmony. Geometric solids, in unity with rectilinear columns, form single-sided and double-sided LED illuminated bollards that compose the dramatic impact of crisp simplicity. Also available as a <a href="Double Bollard">Double Bollard</a> and <a href="Sconce">Sconce</a>.

#### **Shade**

Shade 1 Material: Diecast Aluminum

#### **Available Finishes**

Available Finishes: Textured Bronze (.72), Textured Gray (.74)