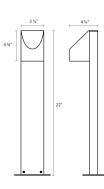

Project:

# Shear LED Bollard Spec Sheet

SKU: 7312.74-WL Learn more at: https://sonnemanlight.com/shear-led-bollard

Description: Solid die-cast forms in subtle sensuous shapes punctuate LED illumination with precision, in perfect architectural harmony. Geometric solids, in unity with rectilinear columns, form single-sided and double-sided LED illuminated bollards that compose the dramatic impact of crisp simplicity. Also available as a <a href="Double Bollard">Double Bollard</a> and <a href="Sconce">Sconce</a>.

LED MR16

Type #:





### **Dimensions**

 Height:
 22"

 Width:
 3.5"

 Length:
 4.25"

 Size:
 22"

## **Electrical Specs**

Bulb 1 Type:

Bulb Quantity:
Input Voltage:
Wattage:
Power Supply Type:
Power Supply Location:

Dimming Type:

GU5.3 Base
12VAC
10
Transformer
Remote
(Sold
Separately)
Nondimmable

#### Installation

Installation: Licensed electrician required

## Shipping

Carton 1 L x W x H: 11" X 26" X 8"
Carton 1 Gross Weight: 7 LBS

#### **Shade**

Shade 1 Material: Diecast Aluminum

#### **Available Finishes**

Available Finishes: Textured Bronze (.72), Textured Gray (.74)

### **General Listings**

Features: Wet Rated
Certification: cETL
Color/Finish: Textured
Gray (.74)
Dark Sky Friendly: Y