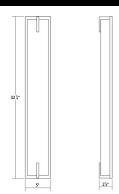

### **Dimensions**

| Height:                       | 32"   |
|-------------------------------|-------|
| Width:                        | 5"    |
| Extends:                      | 2.75" |
| Minimum Extension:            | 2.75" |
| Maximum Extension:            | 2.75" |
| Size:                         | 32"   |
| Canopy/Backplate/Base Width:  | 5     |
| Canopy/Backplate/Base Depth:  | 0.5   |
| Canopy/Backplate/Base Height: | 32    |
|                               |       |