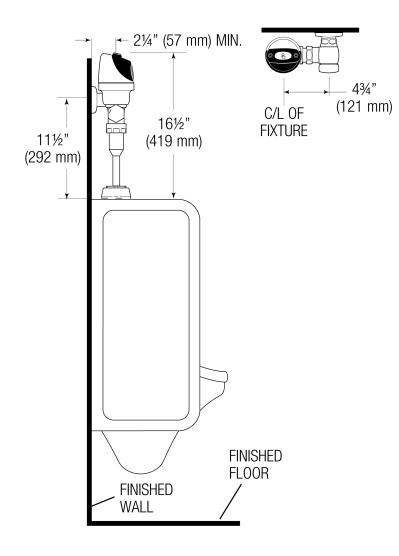

# **ROUGH-IN**

SLOAN.

Sloan 10500 Seymour Ave, Franklin Park, IL 60131 Phone: 800.982.5839 • Fax: 800.447.8329 • sloan.com