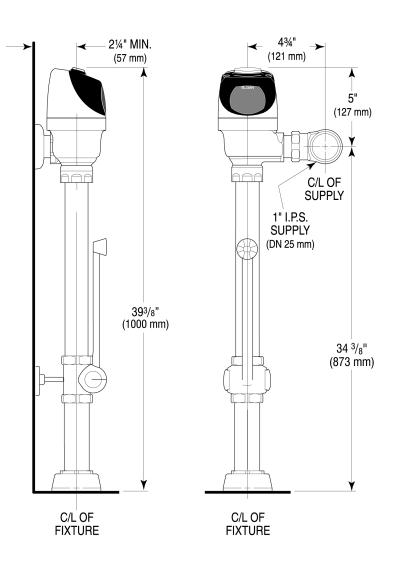

## DETAILS

- Flush Volume: 1.6 gpf (6.0 Lpf)
- Finish: Polished Chrome (CP)
- Power Type: Battery
- Battery Life: 6 years
- Valve: Diaphragm
- Valve Body Material: Semi-red Brass
- Fixture Type: Water Closet
- Fixture Connection: Top spud
- Rough-In Dimension: 34 3/8" (873mm)
- Spud Coupling: 1 <sup>1</sup>/<sub>2</sub>" (38mm)
- Supply Pipe: 1" (25mm)
- Bumper: Double Wall (YI)

## **ROUGH-IN**

Sloan 10500 Seymour Ave, Franklin Park, IL 60131 Phone: 800.982.5839 • Fax: 800.447.8329 • sloan.com