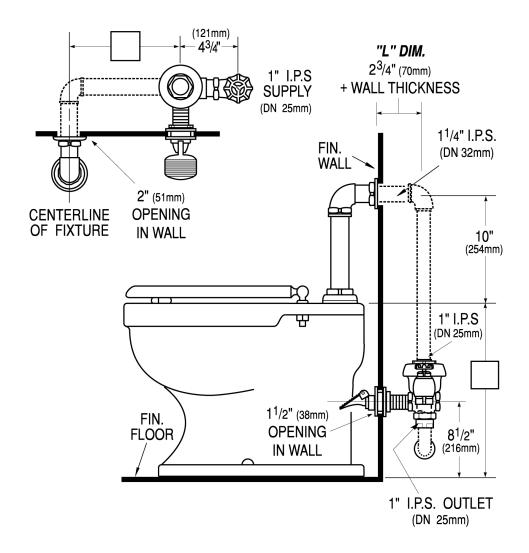

# **ROUGH-IN**

#### **DETAILS**

Flush Volume: 3.5 gpf (13.2 Lpf)Finish: Rough Brass (RB)

Valve: Diaphragm

• Valve Body Material: Semi-red Brass

Fixture Type: Water Closet
Fixture Connection: Top spud
Rough-In Dimension: 10" (254mm)
Spud Coupling: 1 ½" (38mm)
Supply Pipe: 1" (25mm)

• L Dimension: 10 3/4" (273mm) (10-3/4-LDIM)