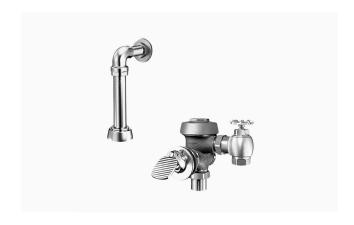

#### **DESCRIPTION**

3.5 gpf, Rough Brass Finish, Single Flush, 10.75 L Dimension, Royal® Exposed Manual Specialty Water Closet Foot Pedal Flushometer.

#### **DETAILS**

Flush Volume: 3.5 gpf (13.2 Lpf)Finish: Rough Brass (RB)

Valve: Diaphragm

• Valve Body Material: Semi-red Brass

Fixture Type: Water Closet
Fixture Connection: Top spud
Rough-In Dimension: 10" (254mm)
Spud Coupling: 1 ½" (38mm)
Supply Pipe: 1" (25mm)

### **FEATURES**

- PERMEX® Synthetic Rubber Diaphragm with Dual Filtered Fixed Bypass
- Metal Non-Hold-Open Foot Pedal with Triple Seal Handle Packing
- 1" Female I.P.S. Union Outlet
- 11/4" Elbow Flush Connection, Spud Coupling and Flanges from finished wall to 11/2" Top Spud
- Diaphragm, Handle Packing and Vacuum Breaker to be molded from PERMEX® Rubber Compound for Chloramine Resistance