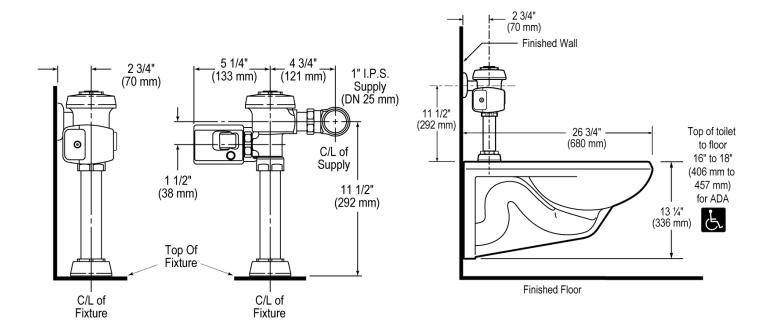

#### DETAILS

- Flush Volume: 1.28 gpf (4.8 Lpf)
- Nominal Dimensions: 26 <sup>3</sup>/<sub>4</sub>" × 15 63/500" × 13 <sup>1</sup>/<sub>4</sub>" (679 × 384 × 337mm)

Sloan 10500 Seymour Ave, Franklin Park, IL 60131 Phone: 800.982.5839 • Fax: 800.447.8329 • sloan.com

**ROUGH-IN** 

Sloan 10500 Seymour Ave, Franklin Park, IL 60131 Phone: 800.982.5839 • Fax: 800.447.8329 • sloan.com