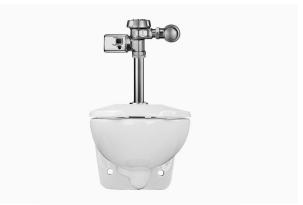

### DESCRIPTION

ST-2459 Water Closet and ROYAL 111 SMO Flushometer.

#### COMPONENTS

- Flushometer: Code 3910022
- Water Closet: Code 2102459

#### DETAILS

- Flush Volume: 1.28 gpf (4.8 Lpf)
- Nominal Dimensions: 26 <sup>3</sup>/<sub>4</sub>" × 15 63/500" × 13 <sup>1</sup>/<sub>4</sub>" (679 × 384 × 337mm)

### **FLUSHOMETER FEATURES**

- PERMEX® Synthetic Rubber Diaphragm with Dual Filter Bypass
- Four (4) Size C Batteries included
- "Low Battery" Flashing LED with Optional Audio Tone
- "User in View" Flashing LED
- Optional 24-Hour Sentinel Flush
- High Back Pressure Vacuum Breaker Flush Connection with Hex Coupling Nut and Spud Coupling for 1 1/2" Top Spud
- Sweat Solder Adapter w/Cover Tube and Cast Wall Flange w/Set Screw
- No External Volume Adjustment to Ensure Water Conservation
- Adjustable Tailpiece
- 1" I.P.S. Screwdriver Bak-Chek® Angle Stop with Vandal Resistant Stop Cap
- Diaphragm, Stop Seat and Vacuum Breaker to be molded from PERMEX® rubber compound for Chloramine resistance

#### **FIXTURE FEATURES**

- White Vitreous China
- Elongated bowl
- Wall mounted, wall outlet
- Siphon jet flushing action achieves 1000g Map score when used with any Sloan flushometer
- Static load rating of 750 lbs (see Notes)
- Water spot area: 10<sup>1</sup>/<sub>8</sub>" x 9<sup>3</sup>/<sub>8</sub>" (26 cm x 24 cm)
- 1<sup>1</sup>/<sub>2</sub>" I.P.S. top spud inlet
- 2<sup>1</sup>/<sub>8</sub>" fully glazed trapway
- Closet bolts and caps included
- Toilet seat not included