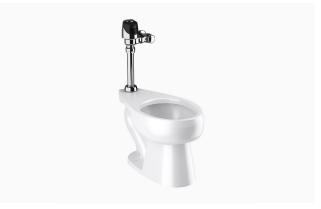

#### DESCRIPTION

ST-2009 Water Closet and ECOS 8111 Flushometer.

#### COMPONENTS

- Flushometer: Code 3370460
- Water Closet: Code 2102009

#### DETAILS

- Flush Volume: 1.1 gpf (4.2 Lpf)
- Nominal Dimensions: 25 ¼" × 16 1/125" × 15" (641 × 407 × 381mm)

## **FLUSHOMETER FEATURES**

- Sweat Solder Adapter with Cover Tube and Cast Set Screw Wall Flange
- Handle Packing, Main Seat, Stop Seat and Vacuum Breaker Molded from PERMEX® Rubber Compound for Chloramine resistance
- User friendly three (3) second Flush Delay
- "Low Battery" Flashing LED
- Infrared Sensor with Multiple-focused, Lobular Sensing Fields for high and low target detection
- Fixed Metering Bypass and No External Volume Adjustment to Ensure Water Conservation
- Flex Tube Diaphragm designed for improved life and reduced maintenance
- Engineered Metal Cover with replaceable Lens Window
- Courtesy Flush® Override Button
- Four (4) Size AA Batteries included
- 1" I.P.S. Screwdriver Bak-Chek® Angle Stop with Free Spinning Vandal Resistant Stop Cap

#### **FIXTURE FEATURES**

- White Vitreous China
- Elongated bowl
- Floor mounted, floor outlet
- Siphon jet flushing action achieves 1000g Map score when used with any Sloan flushometer
- Water spot area: 10<sup>1</sup>/<sub>8</sub>" x 9<sup>3</sup>/<sub>8</sub>" (26 cm x 24 cm)
- 1<sup>1</sup>/<sub>2</sub>" I.P.S. top spud inlet
- 2<sup>1</sup>/<sub>8</sub>" fully glazed trapway
- Closet bolts and caps included
- Toilet seat not included