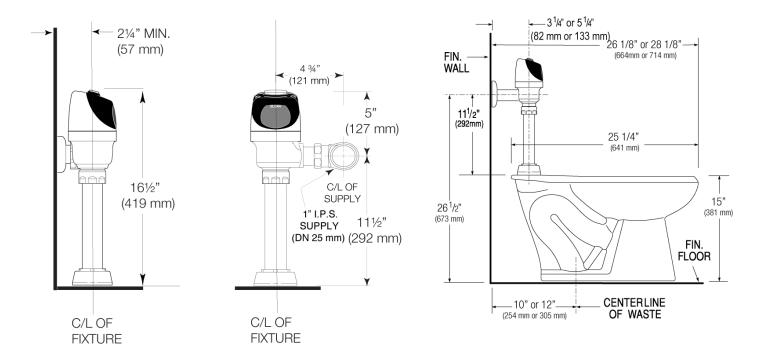

## **ROUGH-IN**

Sloan 10500 Seymour Ave, Franklin Park, IL 60131 Phone: 800.982.5839 • Fax: 800.447.8329 • sloan.com