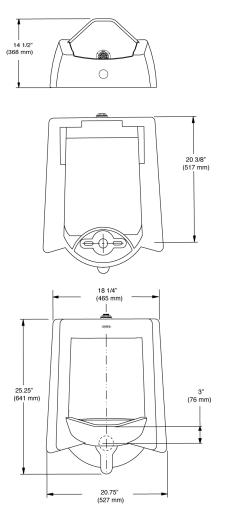

#### DETAILS

- Flush Volume: 0.125 gpf (0.5 Lpf)
- Nominal Dimensions: 14 <sup>1</sup>/<sub>2</sub>" × 20 <sup>3</sup>/<sub>4</sub>" × 25 <sup>1</sup>/<sub>4</sub>" (368 × 527 × 641mm)