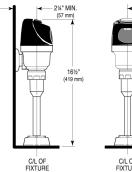

#### DETAILS

- Flush Volume: 0.125 gpf (0.5 Lpf)
- Nominal Dimensions: 14 <sup>1</sup>/<sub>2</sub>" × 20 <sup>3</sup>/<sub>4</sub>" × 25 <sup>1</sup>/<sub>4</sub>" (368 × 527 × 641mm)

# **ROUGH-IN**

Sloan 10500 Seymour Ave, Franklin Park, IL 60131 Phone: 800.982.5839 • Fax: 800.447.8329 • sloan.com