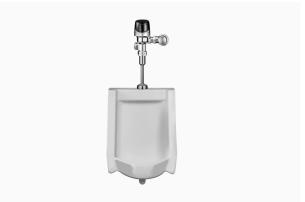

#### DESCRIPTION

SU-1200 Urinal and ECOS 8186 Flushometer.

#### COMPONENTS

- Flushometer: Code 3250325
- Urinal: Code 1101200

#### **FIXTURE FEATURES**

- Wall hung vitreous top spud china
- Large footprint to cover old caulk lines
- Washdown flushing action
- 3/4" I.P.S. top spud inlet
- 2" NPT outlet flange
- All mounting hardware included
- Integral flushing rim
- 100% factory flush tested
- Carrier not included