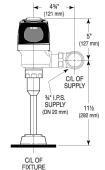

#### DETAILS

- Flush Volume: 0.125 gpf (0.5 Lpf)
- Nominal Dimensions: 14 <sup>1</sup>/<sub>2</sub>" × 20 <sup>3</sup>/<sub>4</sub>" × 25 <sup>1</sup>/<sub>4</sub>" (368 × 527 × 641mm)

# **ROUGH-IN**

Sloan 10500 Seymour Ave, Franklin Park, IL 60131 Phone: 800.982.5839 • Fax: 800.447.8329 • sloan.com