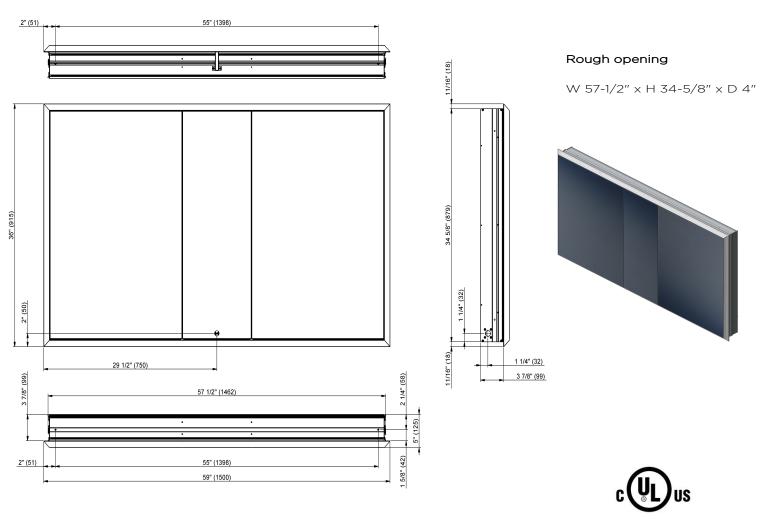

## Quadro

**1.1015.013** - triple door cabinet W59" x H36" x D4" 3000K LED light

1.1015.014 - triple door cabinet W59" x H36" x D4" 4000K LED light

- Night light function
- LED perimeter lighting 80W, dimmable with 0-10V low voltage dimmer switch
- 7500 lumens
- Double sided, Silverlasting™ mirror door Built in GFCI outlets and USB ports
- Mirrored interior back wall
- 3 adjustable glass shelves
- Patented shelve adjusting system
- Cosmetic box
- Magnifying mirror
- Anodized aluminum
- Blum hinges with integrated soft close
- Chrome handle