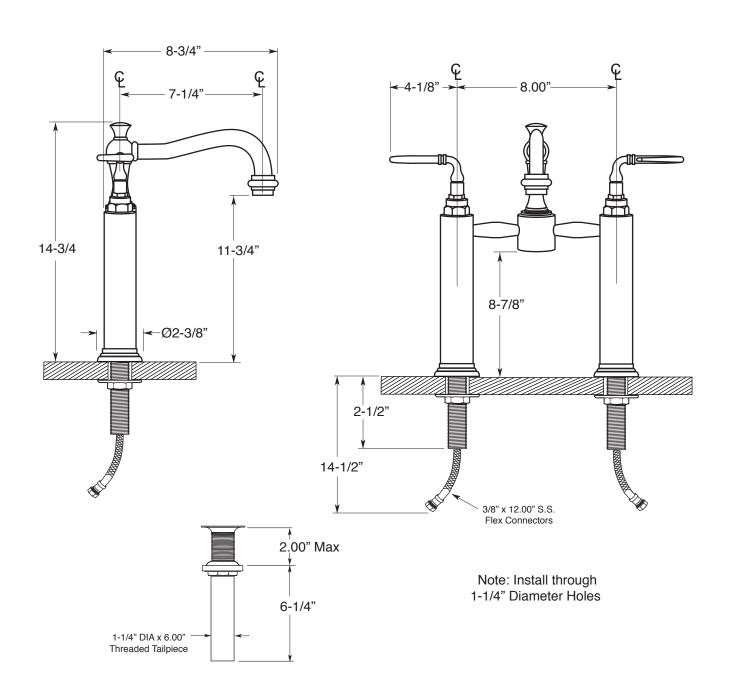

## Series 350

Vessel Pillar Lavatory Set (Swivel Spout) Bordeaux Handle

1.3564035

Note: Measurements are subject to change or cancellation. No responsibility is assumed for use of superseded or voided pages.