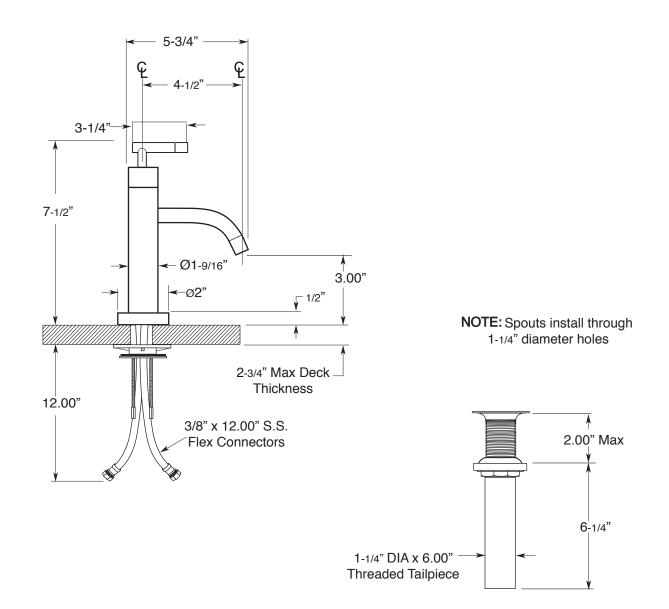

## Series 3400

Single-Hole Vessel Lavatory Set Polaris II Handle

## 1.344918

Note: Measurements are subject to change or cancellation. No responsibility is assumed for use of superseded or voided pages.