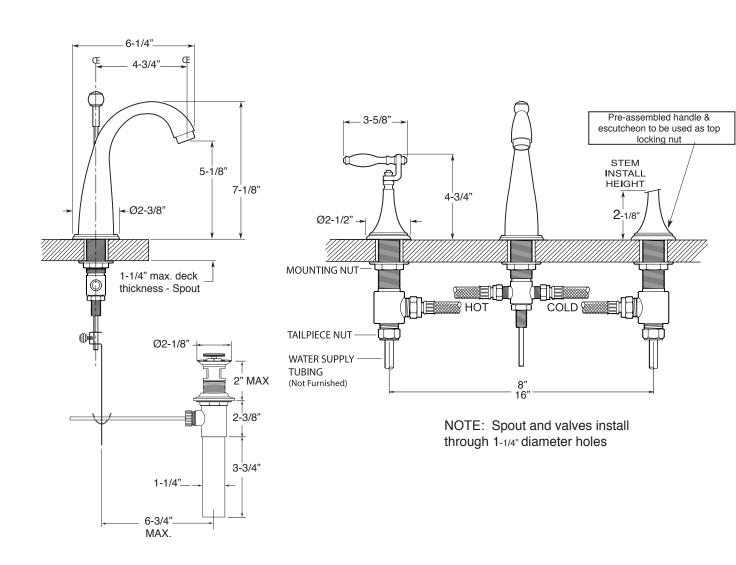

## **FEATURES:**

- All brass construction. Flexible hoses designed to be installed on 8" to 16" centers. Includes pop-up style drain assembly.
- · Lever style handles factory assembled with escutcheon
- 1/4-turn ceramic disc valve cartridge.
- · Available in all finishes. Warranty varies according to finish selection.
- Standard aerator is limited to 1.2 gpm.
- Certified to meet or exceed the following codes and standards: ASME A112.18.1/CSAB 125.1-2012

Series 200

1.202008 Toronto Widespread Lavatory Set

Note: Measurements are subject to change or cancellation. No responsibility is assumed for use of superseded or voided pages.