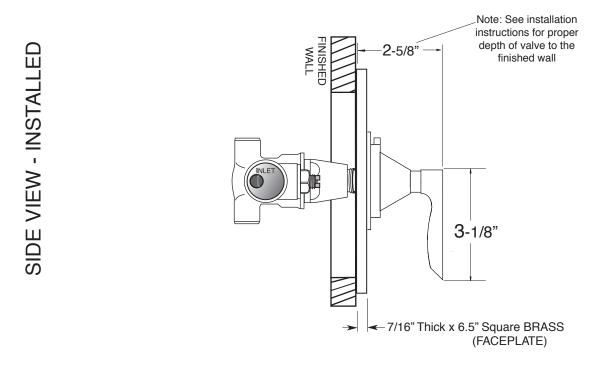

Note: Separate shut-offs required to operate system.

## Specifications

## 1/2" Thermostatic

## Valve & Trim No Volume Control Lira Handle

1.058396.V0 (1.058396.V0T Trim Only)

HONO HEAT NO HEAT NO TORCH V2" NPT Outlets

Note: Measurements are subject to change or cancellation. No responsibility is assumed for use of superseded or voided pages.