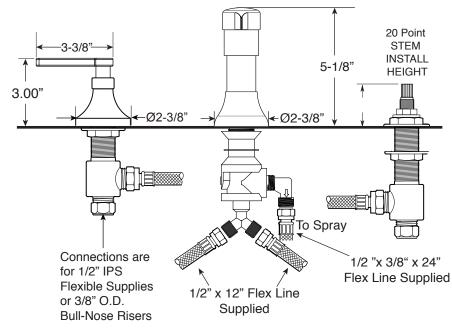

## **FEATURES:**

· All brass construction.

1.009790

 Hot & Cold valves and integral Vacuum Breaker/Diverter require 1-1/4" (max.) holes.

Capella Handle

- Includes pop-up drain assembly with overflow. Longer ball rod available on request. P/N: APS.11.019
- Diverter controls water flow between douche spray & flushing rim.
- 1/4-turn ceramic disc valve cartridges for handles.
- Available in all finishes. Warranty varies according to finish selection.
- Certified to meet and/or exceed the following codes and standards: ASME A112.18.1/CSAB125.1-2012.