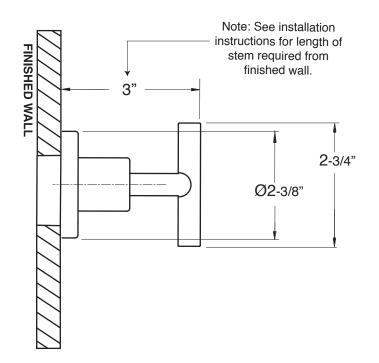

1.005087T

Trim Only

## **Ceres II Handle**

For this Euro style 20pt handle and trim, use with the following valves:

78.30.020 - 1/2" Volume Control - Replacement Cartridge: 18.30.036

78.30.023 - 3/4" Volume Control - Replacement Cartridge: 18.30.011