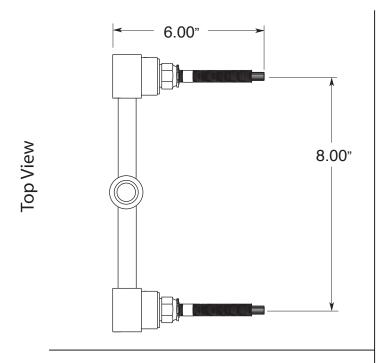

#### PRECISION CRAFTED

### Features:

- · Forged brass construction
- 8" Center to Center valve (18.30.008)
- 10" Center to Center valve available on request (18.30.141)
- Includes 6 Plunger Deluxe Showerhead (18.10.024)
- Replacement ceramic disc cartridges: COLD 18.30.035 / HOT 18.30.036
- Certified to meet or exceed the following codes and standards: ASME A112.18.1/CSA B125.1-2011

# **Specifications**

# 2 Valve Shower Set

8" Spread 1.000242D

## Jefferson Elite II Handle

(1.000242DT Trim Only)









Note: Measurements are subject to change or cancellation. No responsibility is assumed for use of superseded or voided pages.