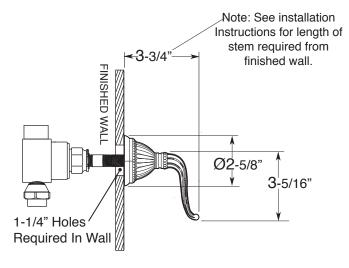

## Jefferson Elite II Handle

(1.000242DT Trim Only)

Note: Measurements are subject to change or cancellation. No responsibility is assumed for use of superseded or voided pages.