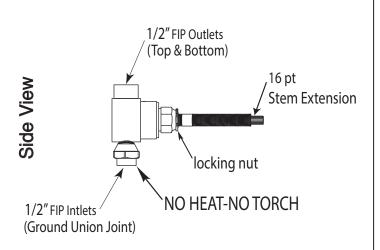

### Features:

- · Forged brass construction
- 8" Center to Center valve (18.30.008)
- 10" Center to Center valve available on request (18.30.141)
- Includes 6 Plunger Deluxe Showerhead (18.10.024)
- Replacement ceramic disc cartridges: COLD 18.30.035 / HOT 18.30.036
- Certified to meet or exceed the following codes and standards: ASME A112.18.1/CSA B125.1-2011