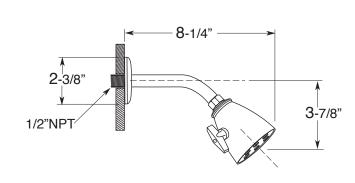

### Features:

- · Forged brass construction
- 8" Center to Center valve (18.30.008)
- 10" Center to Center valve available on request (18.30.141)
- Includes 6 Plunger Deluxe Showerhead (18.10.024)
- Replacement ceramic disc cartridges: COLD 18.30.035 / HOT 18.30.036
- Certified to meet or exceed the following codes and standards: ASME A112.18.1/CSA B125.1-2011