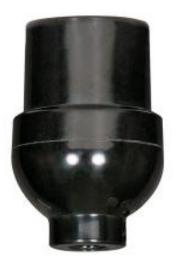

## **Physical** Diameter

| Diameter  | 1.25    |  |
|-----------|---------|--|
| Сар       | 1/8 IPS |  |
| Set Screw | With    |  |
| Material  | N/A     |  |

SATCO 80-1111

PHEN KEYLESS SOCKET

Notes

[www] 11-09-2020 01:16:2