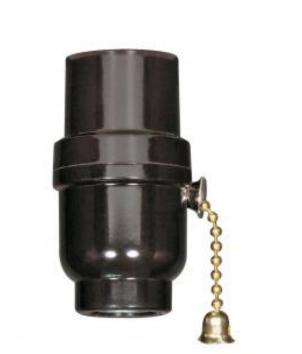

## SATCO' NUVO

Project Name

Location

Prepared By

| General        |                |
|----------------|----------------|
| Status         | Active         |
| Voltage        | 250V           |
| Wattage        | 660            |
| Length (in.)   | 1.25           |
| Width (in.)    | 1.25           |
| Height (in.)   | 2.88           |
| Safety Listing | cULus - Listed |
| Each UPC       | 045923811081   |
| Electrical     |                |
| Switch Type    | Pull Chain     |

| Physical  |                  |
|-----------|------------------|
| Diameter  | 1.25             |
| Сар       | 1/8 IPS          |
| Set Screw | Less             |
| Material  | Phenolic Plastic |

Notes

SATCO 80-1108

PHEN PULL CH SKT MET BUSH

[www] 10-05-2020 02:08:

Copyright 2020 Satco Products, Inc. All Rights Reserved For More Information Visit: <u>https://www.satco.com/</u>