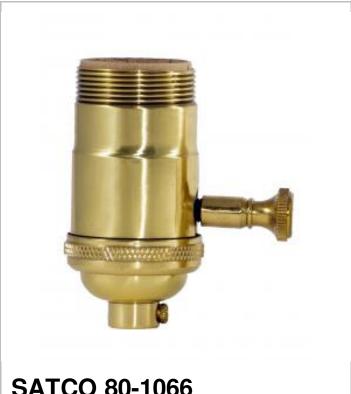

## SATCO NUVO

Project Name

Prepared By

| SAT | CO | 80-1 | 066 |
|-----|----|------|-----|
|     |    |      |     |

PL CAST BRASS 150W DIMMER 1/8

Notes

| General           |                |
|-------------------|----------------|
| Status            | Active         |
| Voltage           | 120V           |
| Wattage           | 150            |
| Length (in.)      | 1.25           |
| Width (in.)       | 1.25           |
| Height (in.)      | 2.88           |
| Finish            | Polished Brass |
| Safety Listing    | cULus - Listed |
| Each UPC          | 045923810664   |
| Electrical        |                |
| Electrical Rating | 150W - 120V    |
| Terminal          | Screw          |
| Physical          |                |
| Diameter          | 1.25           |
| Cap               | 1/8 IPS        |
| Set Screw         | With           |