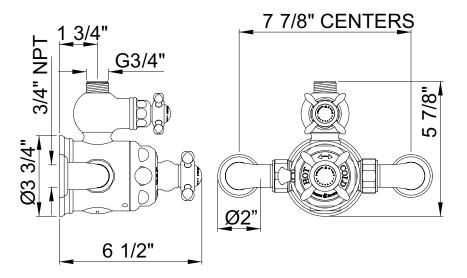

## **FEATURES**

- Inlets 7 7/8" center-to-center
- True 3/4" female NPT inlets and waterways for high output
- CNC machined from solid brass bar stock, not cast
- 14 GPM
- If PEX is utilized, oversize the supply line to 1" for full flow capacity
- Includes porcelain indices on cross handles
- Use return elbow U.5397 to add concealed shower functions or U.5398 to add tub spout