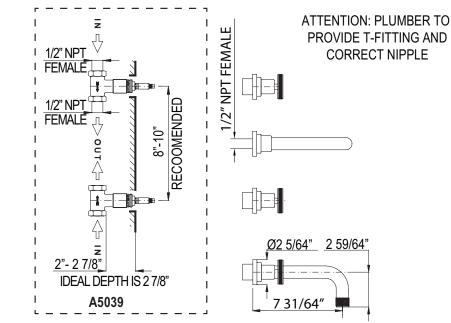

#### **FEATURES**

- · 1/2" wall mount hot and cold with separate spout
- 1/4-turn ceramic disc control cartridges
- Brass construction
- 7 31/64" spout reach with 1/2" female inlet
- Plumber to provide 1/2" male nipple T-fitting for spout installation
- 1/2" NPT connectors
- Fixed spout, 1.2 GPM

IL option

- · Drain assembly not included with faucet. Order CNZREMOTE remote pop-up set, 6442 or 7444 grid drains for bowl
- The A3307IW-2 51/64" extension piece is C5590, must order 2 for set
- Must order A5039 rough to complete