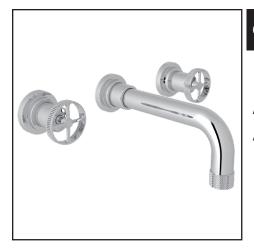

# CAMPO WALL MOUNT WIDESPREAD LAVATORY FAUCET

ROHL — Italian Bath Campo

A3307IW (Industrial Metal Wheels) A3307IL (Industrial Metal Levers)

#### **FEATURES**

- · 1/2" wall mount hot and cold with separate spout
- 1/4-turn ceramic disc control cartridges
- Brass construction
- 7 31/64" spout reach with 1/2" female inlet
- Plumber to provide 1/2" male nipple T-fitting for spout installation
- 1/2" NPT connectors
- Fixed spout, 1.2 GPM