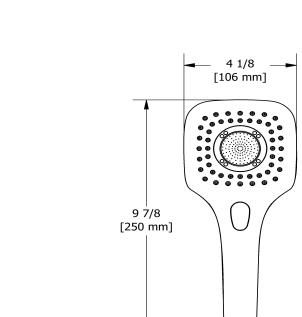

### **Descriptions**

- 5 positions
- 3 jets: luxurious, invigorating, massage and mix
- Scale-free
- 4372, 3-jet hand shower