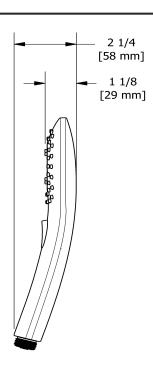

### **Descriptions**

- 5 positions
- 3 jets: luxurious, invigorating, massage and mix
- Scale-free
- 4372, 3-jet hand shower