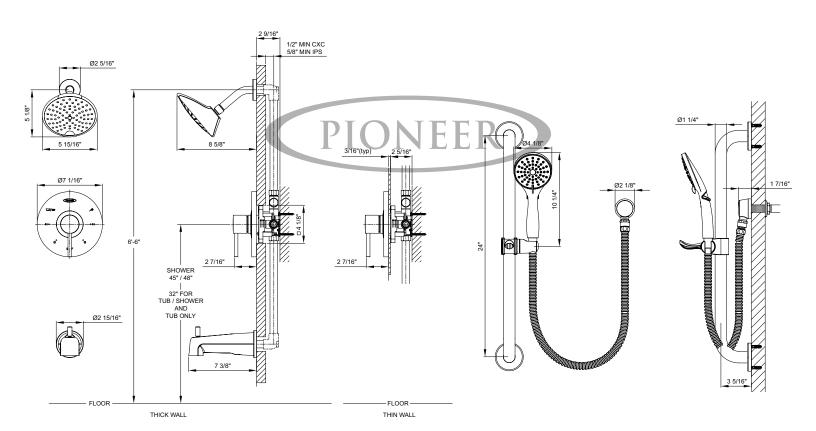

## Single Handle Tub and Shower Trim Set

- · Metal Lever Handle
- Single Function 6" Diameter Rain Showerhead -1.75 GPM Flow Rate
- Shower Arm and Flange
- Combo 1/2" IPS/Slip-On Dvr. Tub Spout With Escutcheon, 7" Spout Reach For Use with V-2500B - Valves not included
- Three Functions Handheld Showerhead W/Non-Positive Shut Off-1.75 GPM With 60" Stainless

Steel Flex Hose

24" Grab/Slide Bar And Brass Drop Ell with Vacuum Breaker

> \*For other finishes and flow rates offered, please visit our website, email an inquiry to sales@pioneerind.com or contact our sales at 800-338-9468